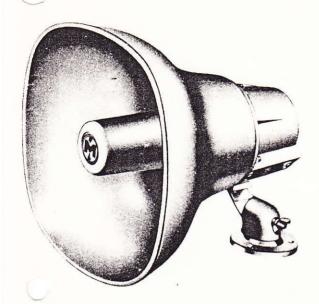

## VARI-TAP PAGING HORN ATX30

- \*HIGH EFFICIENCY
- \*WIDE FREQUENCY RESPONSE
- \*WATER-PROOF CONSTRUCTION
- \*OMNI-PURPOSE MOUNTING
- \*INDOOR AND OUTDOOR APPLICATION
- \*VARI-TAP IMPEDANCE 45-2.5K OHMS

MODEL : ATX30

**SPECIFICATIONS:** 

POWER : 30 watts

**FREQUENCY** 

RESPONSE : 375 - 14,000 Hz

SENSITIVITY: 110 dB (Measured at 1 metre on axis, with 1 watt input).

IMPEDANCE : 2.5K / 1.3K / 670 / 330 / 170 / 90 / 45 Ohms

LINE VOLTAGE

FOR FULL POWER: - / - / - / 100 / 71 / 52 / 36 Voltage

**POWER ON** 

100V. LINE : 4.0 / 7.7 / 15 / 30 / — / — / — Watts

FINISH : Beige colour

MATERIALS: 1. Bracket and transformer housing: Aluminium diecasting.

2. Horn and reflex cone: Heavy duty ABS resin.

DIMENSIONS : 10" x 10" x 11" Deep (25.5 x 25.5 x 28 cm approx.)

SHIPPING WEIGHT: 6.8 LBS. (3.1 Kgs. approx.)

REMARKS: Other impedance, colour and flaming retardent material are