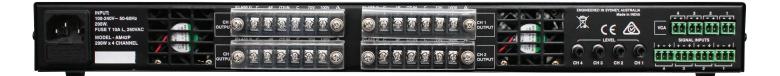

- Clip and Protection indicators
- Clip/Thermal and Under/Over Voltage protection
- Fan cooled
- Universal switchmode PSU with PFC
- 1 RU rack mount size

Back Panel

\*AM42P Shown