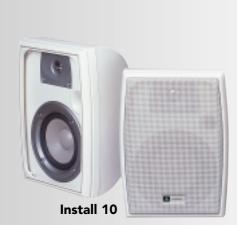

#### Install 10

Available in black or white, the Install 10 features a 3 1/2 inch woofer and a tweeter. The unit operates at 8 ohms or 100V line. Rear panel selectable 100V line tappings are 10, 5, 2.5W.

# Specifications - Install 10 Components

Power Rating
Selectable 100V Tappings

Frequency Response 40Hz - 20kHz
Sensitivity (1W/1M) 84dB

Dimensions (mm) 192 H x 142 W x 119 D

**Specifications - Install 30** 

Weight 1.9kg

3.5" Woofer and a Tweeter

20W RMS 10, 5, 2.5W

0.525kg

50W RMS