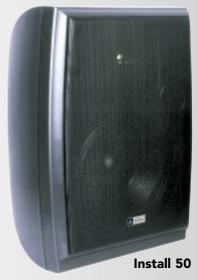

#### Install 50

Available in black or white, the Install 50 features an 8 inch woofer and a tweeter. The unit operates at 8 ohms or 100V line. Rear panel selectable tappings are 50, 25, 12.5W. Supplied per pair with bracket included.

**Specifications - Install 50** 

**Power Rating** 

Components 8" Woofer and a Tweeter

Selectable 100V Tappings 50, 25, 12.5W

Frequency Response 40Hz - 20kHz
Sensitivity (1W/1M) 90dB

<u>Dimensions (mm)</u> 375 H x 270 W x 240 D