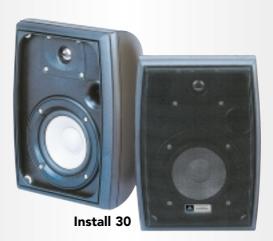

### Install 30

Available in black or white, the Install 30 features a 4 inch woofer and a tweeter. The unit operates at 8 ohms or 100V line. Rear panel selectable 100V line tappings are 30, 15, 7.5W.

Weight

Components 4" Woofer and a Tweeter
Power Rating 30W RMS
Selectable 100V Tappings 30, 15, 7.5W

Frequency Response 40Hz - 20kHz
Sensitivity (1W/1M) 86dB

Dimensions (mm) 241 H x 174 W x 153 D
Weight 0.543kg