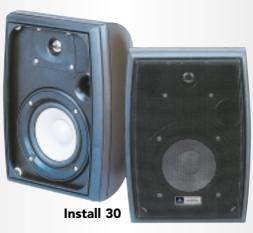

### Install 30

Available in black or white, the Install 30 features a 4 inch woofer and a tweeter. The unit operates at 8 ohms or 100V line. Rear panel selectable 100V line tappings are 30, 15, 7.5W.

Weight

Components 4" Woofer and a Tweeter
Power Rating 30W RMS
Selectable 100V Tappings 30, 15, 7.5W

Frequency Response 40Hz - 20kHz
Sensitivity (1W/1M) 86dB

Dimensions (mm) 241 H x 174 W x 153 D
Weight 0.543kg