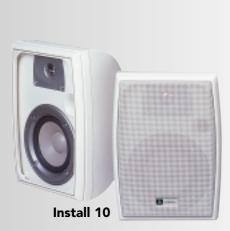

#### Install 10

Available in black or white, the Install 10 features a 3 1/2 inch woofer and a tweeter. The unit operates at 8 ohms or 100V line. Rear panel selectable 100V line tappings are 10, 5, 2.5W.

# Specifications - Install 10 Components

Power Rating
Selectable 100V Tappings

Frequency Response 40Hz - 20kHz
Sensitivity (1W/1M) 84dB

Dimensions (mm) 192 H x 142 W x 119 D

**Specifications - Install 30** 

Weight 1.9kg

3.5" Woofer and a Tweeter

20W RMS 10, 5, 2.5W

0.525kg

50W RMS