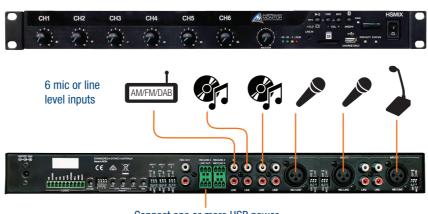

#### **MIXERS**

Use the HSMIX installation mixer in combination with as many power amplifiers as you require.

Connect one or more HSP power amplifiers to the line out connector