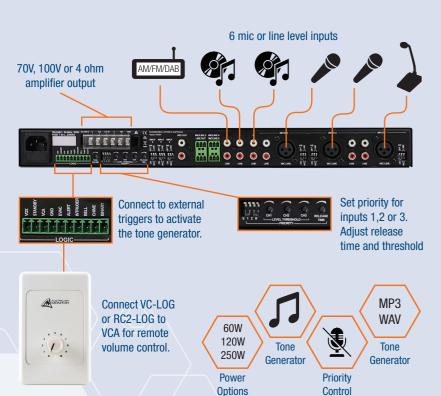

#### **POWER AMPLIFIERS**

There are six HSP power amplifier models, all featuring a miniDSP with RS232 and USB control.

TEXTEST DECORATE DECORATE

Use the optional, free software to setup and control the HSP amplifiers.

HS120P - 1 x 120W HS250P - 1 x 250W

HS2120P - 2 x 120W HS2250P - 2 x 250W HS4120P - 4 x 120W

HS4250P - 4 x 250W

3rd Party

## **EXAMPLE APPLICATION**

Mini DSP includes - Volume controls, input / output routing, high and low pass filtering, compressor / limiter, pink noise / sine wave generator, muting and inversion.