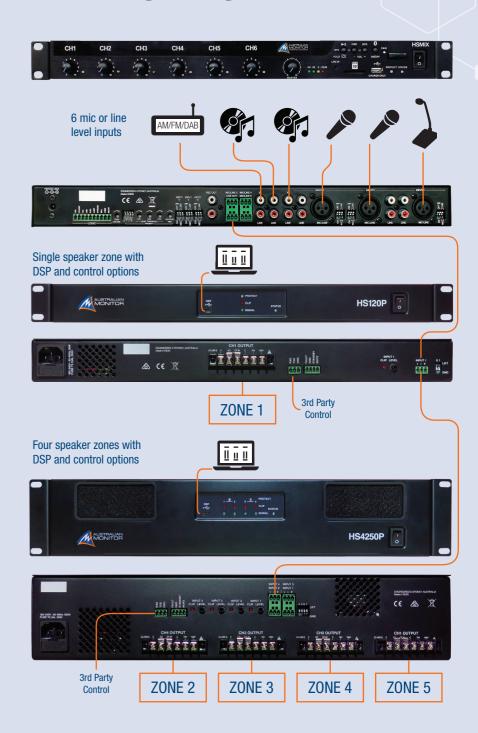

## **EXAMPLE APPLICATION**

Mini DSP includes - Volume controls, input / output routing, high and low pass filtering, compressor / limiter, pink noise / sine wave generator, muting and inversion.