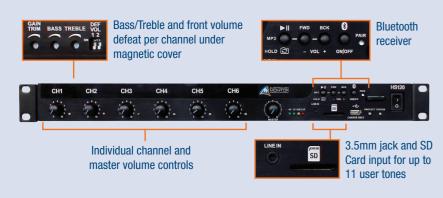

#### MIXER AMPLIFIERS

The HS series is Australian Monitor's mid-range mixer amplifiers, delivering high quality audio reinforcement in 60, 120 and 250 watt options, all in a one rack unit package. Each model features 6 audio inputs plus a Bluetooth receiver, SD Card and 3.5mm auxillary. Choose from the HS60, HS120 or HS250.