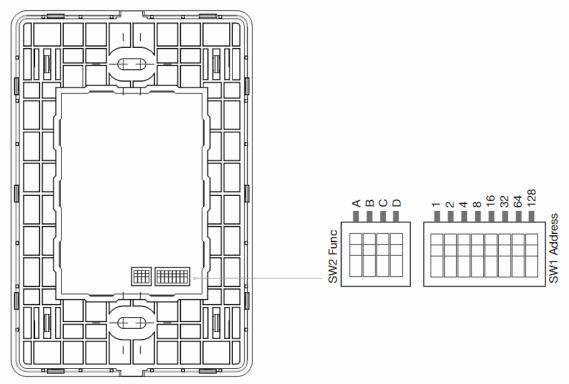

#### **ICON-CP Addressing**

The Revolution series control panels (ICON-CP) have two banks of DIP switches on the rear of the control panel. The first bank of switches labelled SW1 allows the user to address the panel for RS485 communications. The second bank of switches allows the user to set up the LED functions for the remote panel.

#### ICON-CP Control Panel

#### SW1:

RS485 addresses 1-240 are allowed. Any address outside this range will cause the panel to blink its LED's indicating a communication error.

Address 0 is invalid and should not be used.

The switch settings for all valid binary addresses are listed in the tables below.