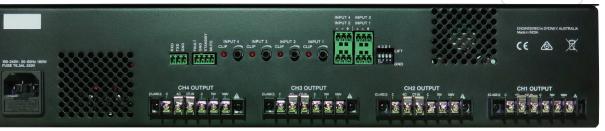

Back Panel (HS4250P shown)

| MODEL                                           | HS120P                                                                                                                                              | HS250P                | HS2120P               | HS2250P               | HS4120P                                           | HS4250P                |
|-------------------------------------------------|-----------------------------------------------------------------------------------------------------------------------------------------------------|-----------------------|-----------------------|-----------------------|---------------------------------------------------|------------------------|
| AMPLIFIER                                       |                                                                                                                                                     |                       |                       |                       |                                                   |                        |
| TOPOLOGY                                        | Class-D                                                                                                                                             |                       |                       |                       |                                                   |                        |
| CHANNELS                                        | 1                                                                                                                                                   |                       | 2                     |                       | 4                                                 |                        |
| POWER OUPUT (PER<br>CHANNEL)                    | 120W                                                                                                                                                | 250W                  | 120W                  | 250W                  | 120W                                              | 250W                   |
| INPUT SENSITIVITY                               | 1Vrms                                                                                                                                               |                       |                       |                       |                                                   |                        |
| FREQUENCY RESPONSE $4\Omega$                    | 20Hz - 20kHz                                                                                                                                        |                       |                       |                       |                                                   |                        |
| FREQUENCY RESPONSE 100V                         | 100Hz - 16kHz                                                                                                                                       |                       |                       |                       |                                                   |                        |
| SIGNAL TO NOISE RATIO                           | > 90dB                                                                                                                                              |                       |                       |                       |                                                   |                        |
| THD+N. 4Ω, 8Ω. 1KHZ                             | < 0.2%                                                                                                                                              |                       |                       |                       |                                                   |                        |
| THD+N. 100V. 1KHZ                               | < 0.2%                                                                                                                                              |                       |                       |                       |                                                   |                        |
| OVERLOAD PROTECTION                             | Temperature, Over/Under Voltage, Short, DC                                                                                                          |                       |                       |                       |                                                   |                        |
| AUDIO INPUT CONNECTORS                          | 1x3 euroblock plug (3.81mm)                                                                                                                         |                       |                       |                       |                                                   |                        |
| AUDIO OUTPUT CONNECTORS                         | 6 pin Screw Terminal per channel                                                                                                                    |                       |                       |                       |                                                   |                        |
| CONTROL                                         |                                                                                                                                                     |                       |                       |                       |                                                   |                        |
| COMMUNICATION                                   | Front Panel – USB 1.1 (mini type B) Rear Panel – RS232 (1x3 euroblock plug 3.81mm)                                                                  |                       |                       |                       |                                                   |                        |
| DSP                                             | Volume Control Channel Mute High/Low pass filter (Butterworth, Bessel, Linkwitz-Riley)<br>Compressor/Limiter Input channel selection Channel invert |                       |                       |                       |                                                   |                        |
| STATUS                                          | 1x4 euroblock plug (3.81mm) Inputs - Standby, Mute Output - Fault                                                                                   |                       |                       |                       |                                                   |                        |
| SOFTWARE                                        | WinXP to Win 10, 32/64 bit Windows installed application                                                                                            |                       |                       |                       |                                                   |                        |
| MISCELLANEOUS                                   |                                                                                                                                                     |                       |                       |                       |                                                   |                        |
| AC INPUT                                        | 220-240Vac, 100-240Vac, 50-60Hz                                                                                                                     |                       |                       |                       |                                                   |                        |
| AC POWER FACTOR                                 | N/A                                                                                                                                                 | >0.95                 |                       |                       |                                                   |                        |
| MOUNTING                                        |                                                                                                                                                     | 1 RU                  |                       |                       | 2                                                 | RU                     |
| DIMENSIONS (W X D X H)<br>(INCLUDING RACK EARS) | 483mm x 328mm x 44mm<br>(19" x 12.91" x 1.73")                                                                                                      |                       |                       |                       | 483mm x 389mm x 89mm<br>(19.02" x 15.32" x 3.50") |                        |
| DIMENSIONS (W X D X H)<br>(EXCLUDING RACK EARS) | 435mm x 328mm x 44mm<br>(17.13" x 12.91" x 1.73")                                                                                                   |                       |                       |                       | 435mm x 389mm x 89mm<br>(19.02" x 15.32" x 3.50") |                        |
| NET WEIGHT                                      | 5.0 Kg<br>(11.02 lbs)                                                                                                                               | 6.4 Kg<br>(14.11 lbs) | 7.2 Kg<br>(15.87 lbs) | 9.0 Kg<br>(19.84 lbs) | 14.0 Kg<br>(30.86 lbs)                            | 16.0 Kg<br>(35.27 lbs) |
| OPERATING TEMPERATURE                           | 0°C to 40°C (95% RH)                                                                                                                                |                       |                       |                       |                                                   |                        |
| COOLING SYSTEM                                  | Convection Fan assisted convection cooling                                                                                                          |                       |                       |                       |                                                   |                        |
| COLOUR                                          | Black                                                                                                                                               |                       |                       |                       |                                                   |                        |
|                                                 |                                                                                                                                                     |                       |                       |                       |                                                   | 5                      |