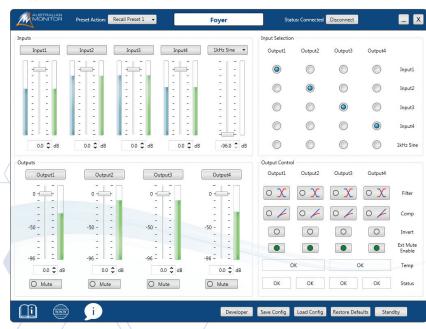

HS2120P Front Panel

The HSP series is Australian Monitor's mid-range Class D mixer amplifiers,s, delivering high quality audio reinforcement with the power you need in the following options – Single channel 120W or 250W, Dual channel 120W or 250W and Quad channel 120W or 250W.

The power amplifiers are fully featured, including an efficient Class D amplifier, USB and RS232 control and a mini DSP featuring volume control, mute, compressor/limiter and input channel selection.

The HSP series power amplifiers give the AV contractor a reliable amplifier for applications that are price sensitive yet still require high quality commercial sound reinforcement and control.

## PC application User Interface





## FEATURES

- HS120P 1x120W, HS250P 1x250W
- HS2120P 2x120W, HS2250P 2x250W
- HS4120P 4x120W, HS4250P 4x250W
- Class D amplifier technology
- USB and RS232 control
- miniDSP: > Volume control
  - > Muting
  - > High/Low pass filter
  - > Compressor/Limiter
  - > Input channel selection
  - > Invert
- Software graphic user interface control
- External Mute, Standby and Fault control
- Signal, clip and protection indicators
- 4Ω and 70V / 100V outputs
- Rack mount size
  - > 1 RU for 1 and 2 channel amplifiers
  - > 2 RU for 4 channel amplifiers
- Fan cooled
- Universal switchmode PSU with PFC





Back Panel (HS4250P shown)

| MODEL                                           | HS120P