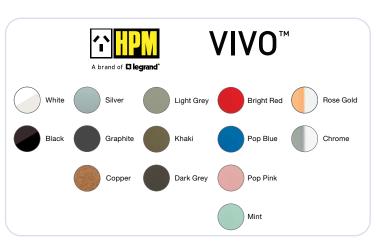

## CUSTOMIZE WITH HPM<sup>®</sup> VIVO<sup>™</sup> COVER PLATES

The WPBT is compatible with HPM<sup>®</sup> VIVO<sup>™</sup> cover plates.

Simply replace the standard white or black cover plate with another colour to match your install aesthetic. HPM<sup>®</sup> VIVO<sup>™</sup> cover plates are available in Australia from all good electrical wholesalers.