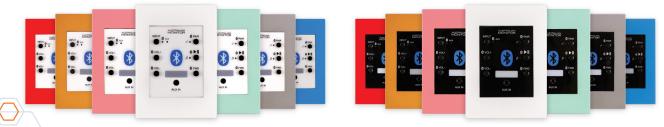

WPBT-W with VIVO cover plates

WPBT-B with VIVO cover plates

The WP-BREAKOUT is an optional accessory box to easily provide power and break out the audio from up to two WPBT wall panels. +24V DC is provided to the wall panels and the wall panel balanced audio is converted into unbalanced audio for connection into any audio system.