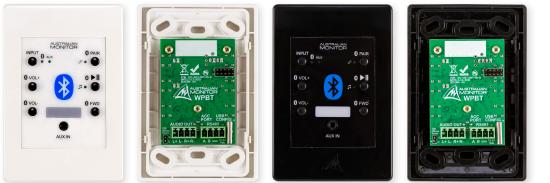

## WPBT - BLUETOOTH WALL PANEL

WPBT-W • WPBT-B

WPBT-W & WPBT-B

The Australian Monitor WPBT audio receiver is a programmable Bluetooth<sup>®</sup> audio receiver wall panel.

Featuring an integrated Bluetooth v5.1 module and 3.5mm auxiliary input for wired devices. The wall panel also includes front panel media controls, pairing and source selector buttons.

## FEATURES

- Bluetooth v5.1 audio receiver
- Supported Bluetooth profiles
  - A2DP Sink Advanced audio distribution profile
  - AVRCP Audio/Video remote controller profile
  - HFP Sink Hands free profile
- Front Panel
  - 3.5mm auxiliary input
  - Bluetooth media controls
  - Pairing button
  - Source selector button
- Rear panel
  - Balanced audio output. Stereo or mono mode
  - USB-C programming connector
  - RS485 Comms Port

82mm AUSTRALIAN MONITOR 🛿 PAIR @ o ( ) 8 ►II VOL+ r ∘ O 121mm  $\bigcirc$ 🛿 VOL-🛿 FWD  $\bigcirc$  $\bigcirc$  $\bigcirc$ AUX **I**N A

89mm 84mm (+