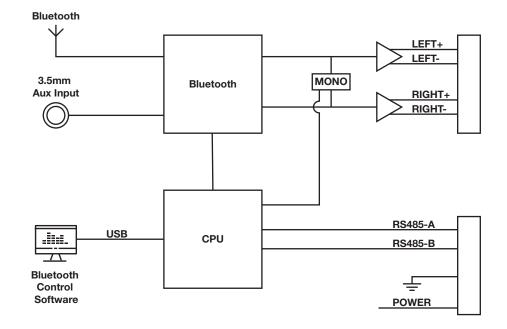

## FEATURES

- Bluetooth v5.1 audio receiver
- Supported Bluetooth profiles
  - A2DP Sink Advanced audio distribution profile
  - AVRCP Audio/Video remote controller profile
  - HFP Sink Hands free profile
- Front Panel
  - 3.5mm auxiliary input
  - Bluetooth media controls
  - Pairing button
  - Source selector button
- Rear panel
  - Balanced audio output. Stereo or mono mode
  - USB-C programming connector
  - RS485 Comms Port

The Bluetooth PC control software can be freely downloaded from the Australian Monitor website. Simply connect it to the PC using the USB-C connector and program the name, PIN , security and audio features.