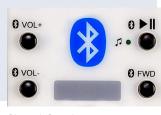

## FEATURES

- Bluetooth v5.1 audio receiver
- Supported Bluetooth profiles
  - A2DP Sink Advanced audio distribution profile
  - AVRCP Audio/Video remote controller profile
  - HFP Sink Hands free profile
- Front Panel
  - 3.5mm auxiliary input
  - Bluetooth media controls
  - Pairing button
  - Source selector button
- Rear panel
  - Balanced audio output. Stereo or mono mode
  - USB-C programming connector
  - RS485 Comms Port

82mm AUSTRALIAN MONITOR 🛿 PAIR @ o ( ) 8 ►II VOL+ r ∘ O 121mm  $\bigcirc$ 🛿 VOL-🛿 FWD  $\bigcirc$  $\bigcirc$  $\bigcirc$ AUX **I**N A

89mm 84mm (+