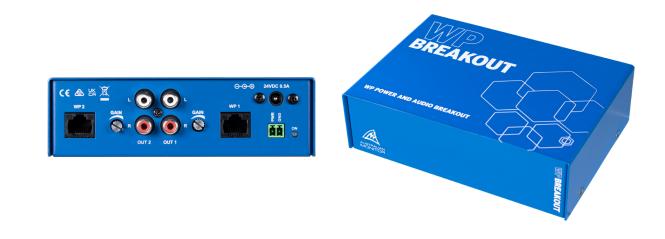

WPBT-W with VIVO cover plates

WPBT-B with VIVO cover plates

The WP-BREAKOUT is an optional accessory box to easily provide power and break out the audio from up to two WPBT wall panels. +24V DC is provided to the wall panels and the wall panel balanced audio is converted into unbalanced audio for connection into any audio system.