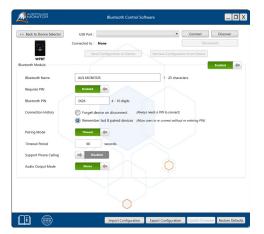

The WPBT can be programmed using free downloadable Bluetooth Control software to modify the broadcast name, PIN number and various security features.

The Bluetooth PC control software can be freely downloaded from the Australian Monitor website. Simply connect it to the PC using the USB-C connector and program the name, PIN , security and audio features.

|                             | Bluetooth Control Software                                                                      |                                                      | _ 0 X                  |
|-----------------------------|-------------------------------------------------------------------------------------------------|------------------------------------------------------|------------------------|
| < < Back to Device Selector | USB Port :                                                                                      | ▼ Connect                                            | Discover               |
| WPBT                        | Connected to : None Send Configuration to Device Retri                                          | Di D             | sconnect               |
| Bluetooth Module            |                                                                                                 |                                                      | Enabled                |
| Bluetooth Name              | AUS MONITOR                                                                                     | 1 - 25 characters                                    |                        |
| Requires PIN                | Enabled                                                                                         |                                                      |                        |
| Bluetooth PIN               | 2626 4 - 10 digits                                                                              |                                                      |                        |
| Connection History          | Forget device on disconnect (Always needs a f Remember last 8 paired devices (Allow users to re | PIN to connect)<br>-connect without re-entering PIN, | ,                      |
| Pairing Mode                | Timeout                                                                                         |                                                      |                        |
| Timeout Period              | 60 seconds                                                                                      |                                                      |                        |
| Support Phone Calling       | Disabled                                                                                        |                                                      |                        |
| Audio Output Mode           | Stereo                                                                                          | 9                                                    |                        |
|                             |                                                                                                 |                                                      |                        |
|                             | Import Configuration Export                                                                     | Configuration Update Fin                             | mware Restore Defaults |