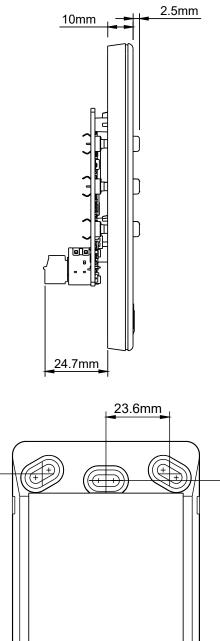

82mm AUSTRALIAN MONITOR 🛿 PAIR @ o ( ) 8 ►II VOL+ r ∘ O 121mm  $\bigcirc$ 🛿 VOL-🛿 FWD  $\bigcirc$  $\bigcirc$  $\bigcirc$ AUX **I**N A

89mm 84mm (+